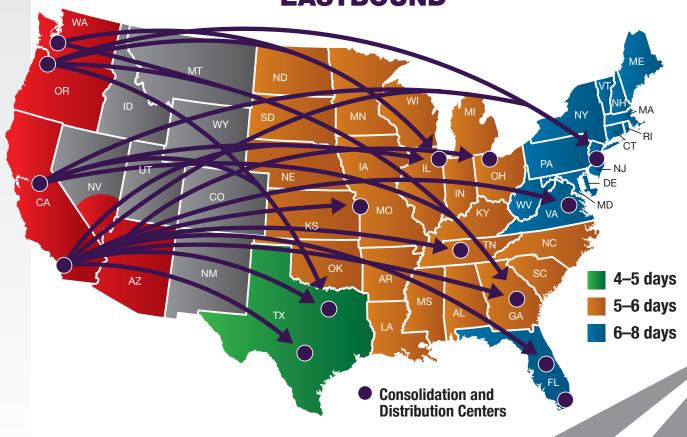

## EASTBOUND

CALL: 317-759-8346

EMAIL: CustomerService@ClearLaneFreight.com

CALL: 317-759-8346

EMAIL: CustomerService@ClearLaneFreight.com

The clear choice in LTL shipping.